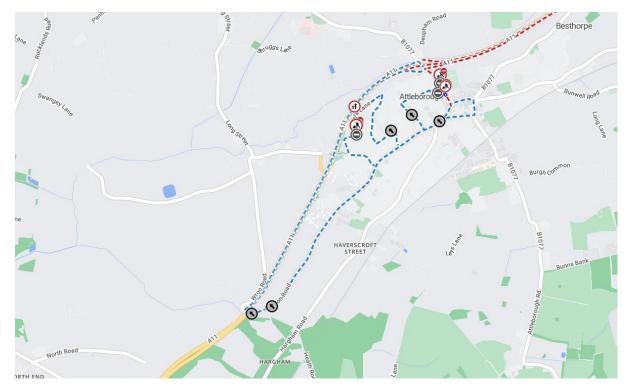

NORFOLK COUNTY COUNCIL proposes to make a Temporary Traffic Regulation Order (STRO9597) affecting **1) B1077 Queens Road** from its junction with B1077 Exchange Street to its junction with A11 slip road; and **2) U33205 Cyprus Road** from its junction with B1077 Queens Road to its junction with U33360 Wayland Close in the TOWN OF ATTLEBOROUGH to facilitate Norfolk County Council carriageway resurfacing works.

The road will be temporarily closed (except for access) between 17:00 and 07:00 from 3<sup>rd</sup> to 9<sup>th</sup> September 2023 for the duration of the works expected to be about 7 days within the period.

Alternative route is via: Southbound B1077 Queens Road, A11, C572 London Road/High Street/Connaught Plain, B1077 Connaught Plain/Exchange Street/Queens Road, Northbound B1077 Queens Road/Church Street /Surrogate Street /Connaught Road/C572 Connaught Plain/High Street/London Road, A11, Westbound U33205 Cyprus Road, U33121 Chapel Road, C572 High Street/Connaught Plain, B1077 Exchange Street and vice versa, Eastbound B1077 Queens Road/Church Street/Surrogate Street /Connaught Road/ C572 Connaught Plain/High Street, U33121 Chapel Road, C572 Connaught Plain/High Street, U33121 Chapel Road, C572 Connaught Road/ C572 Connaught Plain/High Street, U33121 Chapel Road, U33205 Cyprus Road.