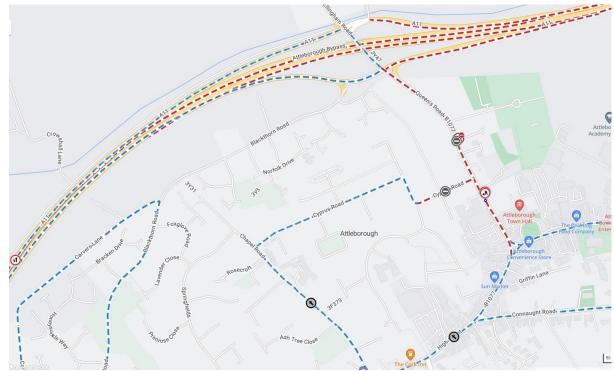

NORFOLK COUNTY COUNCIL proposes to make a Temporary Traffic Regulation Order (STRO9597) affecting **1) B1077 Queens Road** from its junction with B1077 Exchange Street to its junction with A11 slip road; and **2) U33205 Cyprus Road** from its junction with B1077 Queens Road to its junction with U33360 Wayland Close in the TOWN OF ATTLEBOROUGH to facilitate Norfolk County Council carriageway resurfacing works.

The road will be temporarily closed (except for access) between 17:00 and 07:00 from 3<sup>rd</sup> to 9<sup>th</sup> September 2023 for the duration of the works expected to be about 7 days within the period.

Alternative route is via: Southbound B1077 Queens Road, A11, C572 London Road/High Street/Connaught Plain, B1077 Connaught Plain/Exchange Street/Queens Road, Northbound B1077 Queens Road/Church Street /Surrogate Street /Connaught Road/C572 Connaught Plain/High Street/London Road, A11, Westbound U33205 Cyprus Road, U33121 Chapel Road, C572 High Street/Connaught Plain, B1077 Exchange Street and vice versa, Eastbound B1077 Queens Road/Church Street/Surrogate Street /Connaught Road/ C572 Connaught Plain/High Street, U33121 Chapel Road, C572 Connaught Plain/High Street, U33121 Chapel Road, C572 Connaught Road/ C572 Connaught Plain/High Street, U33121 Chapel Road, U33205 Cyprus Road.