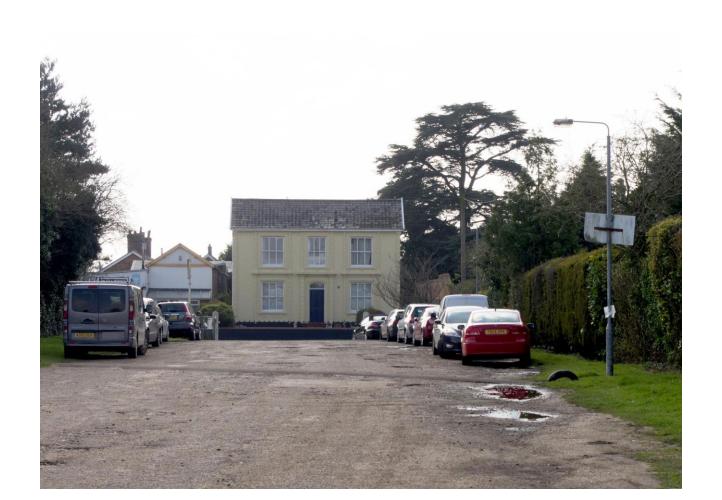

## **Existing Site**

Retain existing gates with new railing to match. New signage and flower planting and new surfaced 'threshold' to make more welcome

Remove hedging to open up visibility. New gate, railing & new surfacing

**Thieves Lane Entrance** 

**Main Town Centre Entrance** 

**Connaught Hall Entrance** 

HERITAGE

Station Entrance and Goods Yard Building