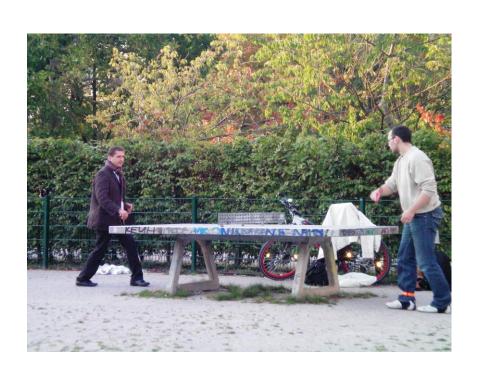

a draft masterplan to develop a Town Park for Attleborough

Phil Doyle and Sioned Williams

#### **Background**

Phil is a Play Consultant and Sioned Williams is a Landscape Architect

Attleborough Town Council have commissioned us to develop a masterplan for the Recreation Ground in Attleborough



## **Existing Site**













































Retain existing gates with new railing to match. New signage and flower planting and new surfaced 'threshold' to make more welcome



Remove hedging to open up visibility. New gate, railing & new surfacing

**Thieves Lane Entrance** 

**Main Town Centre Entrance** 



**Connaught Hall Entrance** 

HERITAGE



Station Entrance and Goods Yard Building

















































#### **Table Tennis in Parks**





### Wheel Park





















## Changing with the seasons





#### Small interventions can make spaces more playable



Photo: Phil Doyle

# Multi Use Games Area (MUGA) or a Ball Court

Existing

**Usual cage** 





### **Ball Courts in Parks**











# Thank you



Photo: Nicola Butler