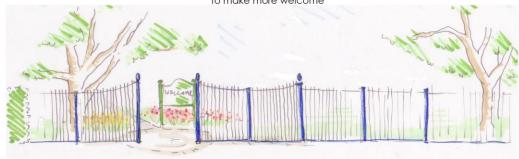

## **Existing Site**

Retain existing gates with new railing to match. New signage and flower planting and new surfaced 'threshold' to make more welcome

Remove hedging to open up visibility. New gate, railing & new surfacing