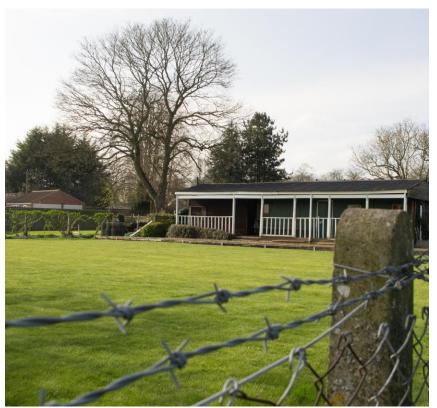

## **Existing Site**

Retain existing gates with new railing to match. New signage and flower planting and new surfaced 'threshold' to make more welcome

Remove hedging to open up visibility. New gate, railing & new surfacing

**Thieves Lane Entrance** 

**Main Town Centre Entrance** 

**Connaught Hall Entrance** 

HERITAGE

Station Entrance and Goods Yard Building