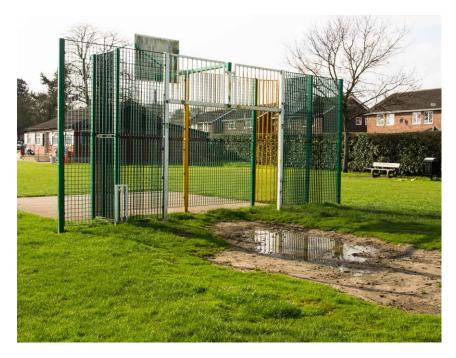

ned us to develop a masterplan for the Recreation Ground in Attleborough



## **Existing Site**













































Retain existing gates with new railing to match. New signage and flower planting and new surfaced 'threshold' to make more welcome



Remove hedging to open up visibility. New gate, railing & new surfacing

**Thieves Lane Entrance** 

**Main Town Centre Entrance** 



**Connaught Hall Entrance** 

HERITAGE



Station Entrance and Goods Yard Building

















































#### **Table Tennis in Parks**





### Wheel Park





















## Changing with the seasons





#### Small interventions can make spaces more playable



Photo: Phil Doyle

# Multi Use Games Area (MUGA) or a Ball Court

Existing

**Usual cage** 





### **Ball Courts in Parks**











# Thank you



Photo: Nicola Butler