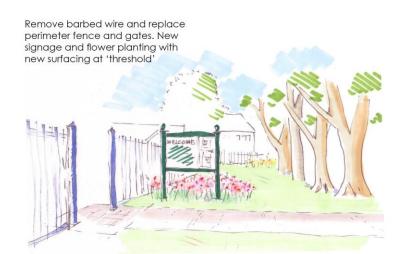

## **Existing Site**

Retain existing gates with new railing to match. New signage and flower planting and new surfaced 'threshold' to make more welcome

Remove hedging to open up visibility. New gate, railing & new surfacing

**Thieves Lane Entrance** 

**Main Town Centre Entrance** 

**Connaught Hall Entrance** 

HERITAGE

Station Entrance and Goods Yard Building