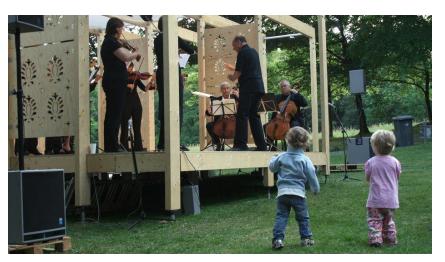

# Attleborough Recreation Ground Masterplan

Creating a draft masterplan to develop a Town Park for Attleborough

Phil Doyle and Sioned Williams

#### **Background**

Phil is a Play Consultant and Sioned Williams is a Landscape Architect

Attleborough Town Council have commissioned us to develop a masterplan for the Recreation Ground in Attleborough



## **Existing Site**













































Retain existing gates with new railing to match. New signage and flower planting and new surfaced 'threshold' to make more welcome



Remove hedging to open up visibility. New gate, railing & new surfacing

**Thieves Lane Entrance** 

**Main Town Centre Entrance** 



**Connaught Hall Entrance** 

HERITAGE



Station Entrance and Goods Yard Building

















































#### **Table Tennis in Parks**





### Wheel Park





















## Changing with the seasons





#### Small interventions can make spaces more playable



Photo: Phil Doyle

# Multi Use Games Area (MUGA) or a Ball Court

Existing

**Usual cage** 





### **Ball Courts in Parks**











# Thank you



Photo: Nicola Butler