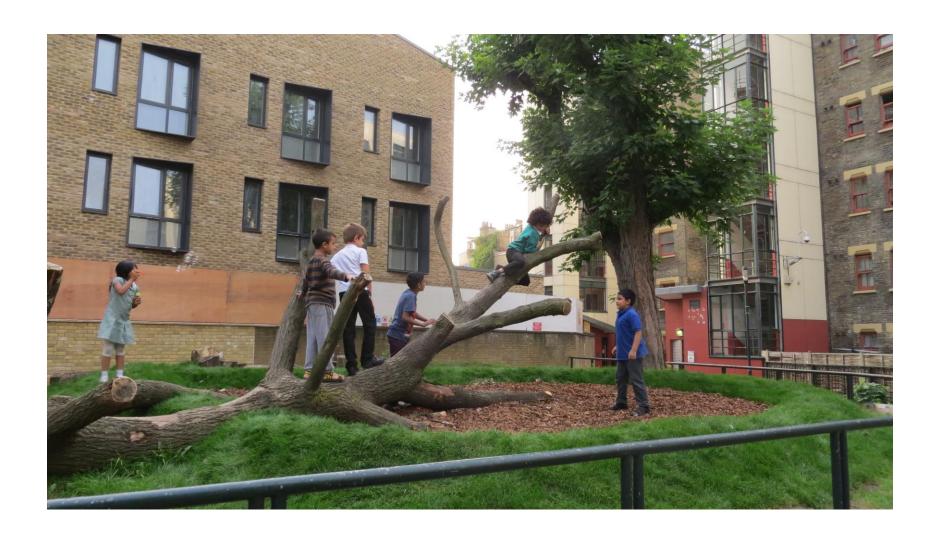

orough Recreation Ground Masterplan

Creating a draft masterplan to develop a Town Park for Attleborough

Phil Doyle and Sioned Williams

#### **Background**

Phil is a Play Consultant and Sioned Williams is a Landscape Architect

Attleborough Town Council have commissioned us to develop a masterplan for the Recreation Ground in Attleborough



## **Existing Site**













































Retain existing gates with new railing to match. New signage and flower planting and new surfaced 'threshold' to make more welcome



Remove hedging to open up visibility. New gate, railing & new surfacing

**Thieves Lane Entrance** 

**Main Town Centre Entrance** 



**Connaught Hall Entrance** 

HERITAGE



Station Entrance and Goods Yard Building

















































#### **Table Tennis in Parks**





### Wheel Park





















## Changing with the seasons





#### Small interventions can make spaces more playable



Photo: Phil Doyle

# Multi Use Games Area (MUGA) or a Ball Court

Existing

**Usual cage** 





### **Ball Courts in Parks**











# Thank you



Photo: Nicola Butler