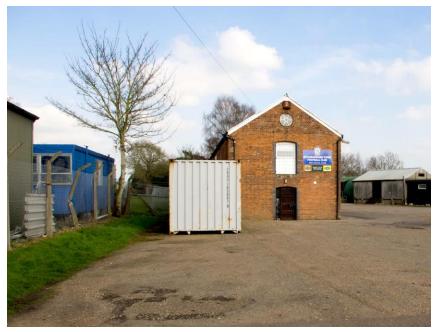

# Multi Use Games Area (MUGA) or a Ball Court

Existing

**Usual cage** 

### **Ball Courts in Parks**