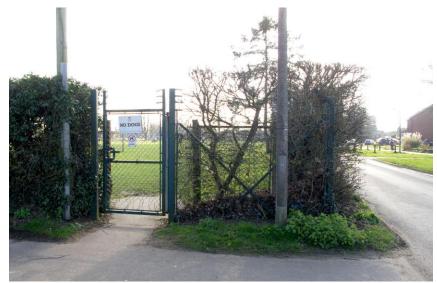

## **Existing Site**

Retain existing gates with new railing to match. New signage and flower planting and new surfaced 'threshold' to make more welcome

Remove hedging to open up visibility. New gate, railing & new surfacing

**Thieves Lane Entrance** 

**Main Town Centre Entrance** 

**Connaught Hall Entrance** 

HERITAGE

Station Entrance and Goods Yard Building