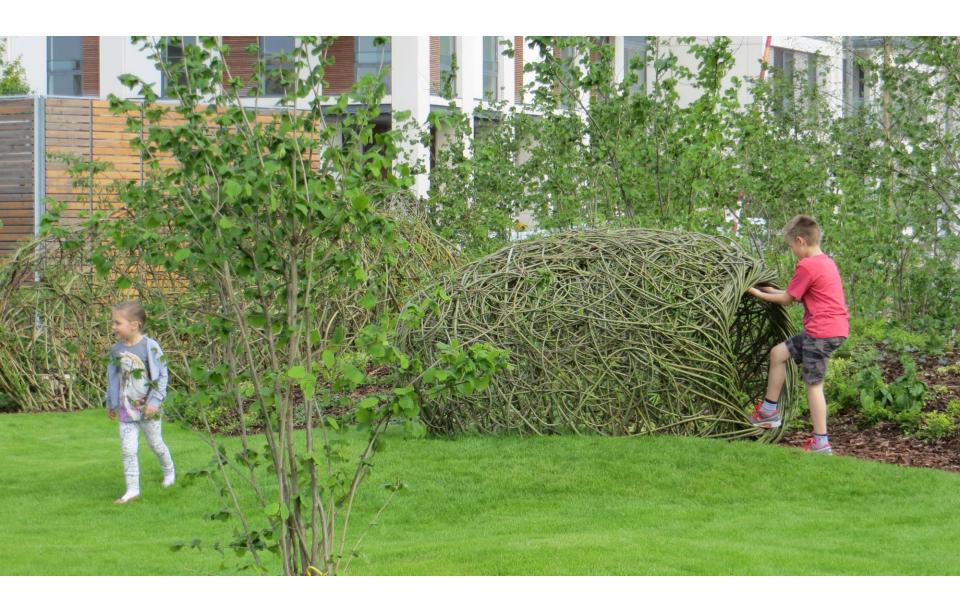

a Town Park for Attleborough

Phil Doyle and Sioned Williams

#### **Background**

Phil is a Play Consultant and Sioned Williams is a Landscape Architect

Attleborough Town Council have commissioned us to develop a masterplan for the Recreation Ground in Attleborough



## **Existing Site**













































Retain existing gates with new railing to match. New signage and flower planting and new surfaced 'threshold' to make more welcome



Remove hedging to open up visibility. New gate, railing & new surfacing

**Thieves Lane Entrance** 

**Main Town Centre Entrance** 



**Connaught Hall Entrance** 

HERITAGE



Station Entrance and Goods Yard Building

















































#### **Table Tennis in Parks**





### Wheel Park





















## Changing with the seasons





#### Small interventions can make spaces more playable



Photo: Phil Doyle

# Multi Use Games Area (MUGA) or a Ball Court

Existing

**Usual cage** 





### **Ball Courts in Parks**











# Thank you



Photo: Nicola Butler