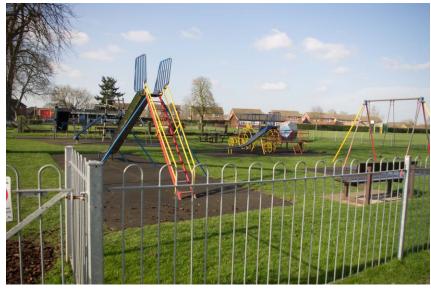

## **Existing Site**

Retain existing gates with new railing to match. New signage and flower planting and new surfaced 'threshold' to make more welcome

Remove hedging to open up visibility. New gate, railing & new surfacing