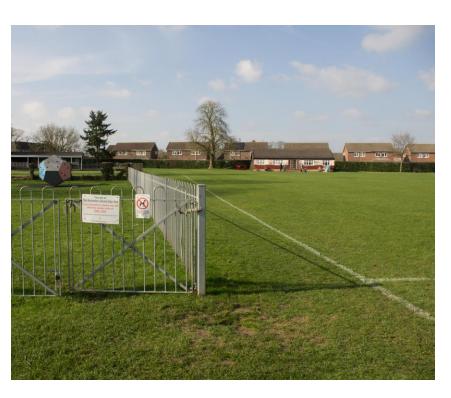

## **Existing Site**

Retain existing gates with new railing to match. New signage and flower planting and new surfaced 'threshold' to make more welcome

Remove hedging to open up visibility. New gate, railing & new surfacing