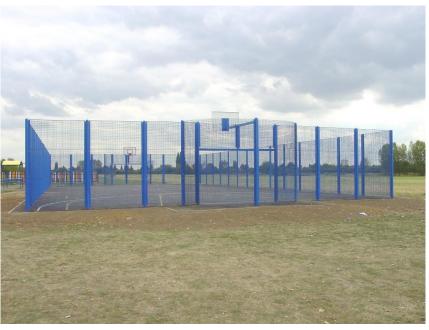

d us to develop a masterplan for the Recreation Ground in Attleborough



## **Existing Site**













































Retain existing gates with new railing to match. New signage and flower planting and new surfaced 'threshold' to make more welcome



Remove hedging to open up visibility. New gate, railing & new surfacing

**Thieves Lane Entrance** 

**Main Town Centre Entrance** 



**Connaught Hall Entrance** 

HERITAGE



Station Entrance and Goods Yard Building

















































#### **Table Tennis in Parks**





### Wheel Park





















## Changing with the seasons





#### Small interventions can make spaces more playable



Photo: Phil Doyle

# Multi Use Games Area (MUGA) or a Ball Court

Existing

**Usual cage** 





### **Ball Courts in Parks**











# Thank you



Photo: Nicola Butler