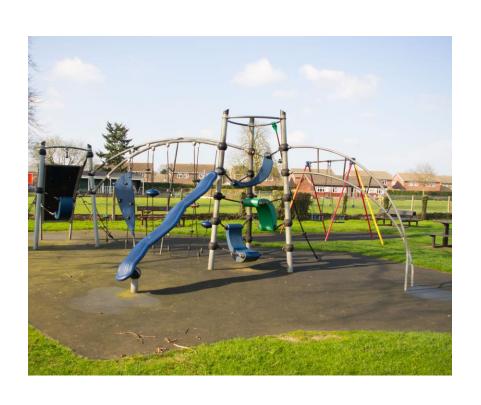

## **Existing Site**

Retain existing gates with new railing to match. New signage and flower planting and new surfaced 'threshold' to make more welcome

Remove hedging to open up visibility. New gate, railing & new surfacing