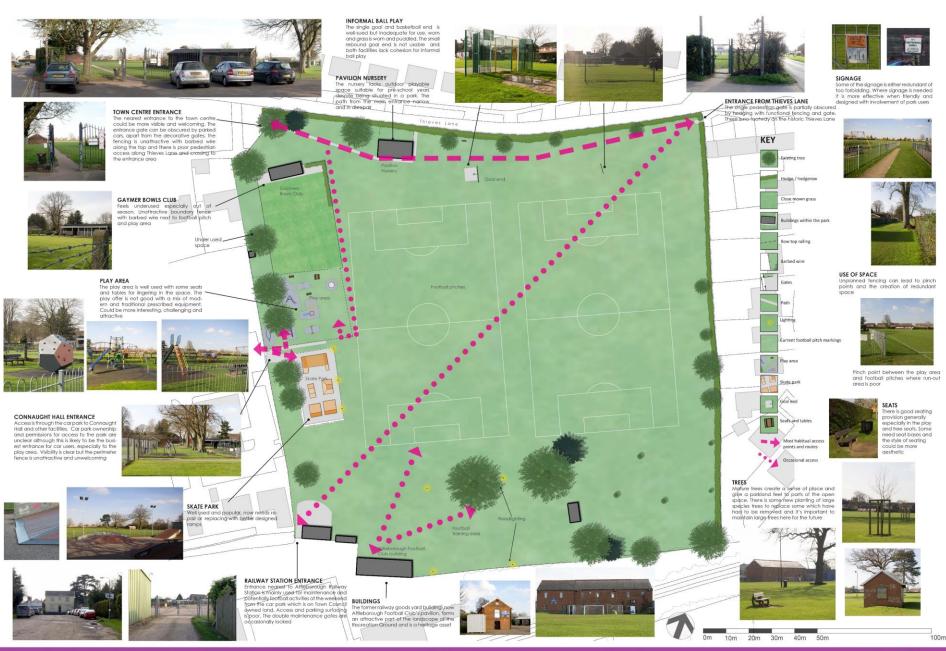

## **Existing Site**

Retain existing gates with new railing to match. New signage and flower planting and new surfaced 'threshold' to make more welcome

Remove hedging to open up visibility. New gate, railing & new surfacing

**Thieves Lane Entrance** 

**Main Town Centre Entrance** 

**Connaught Hall Entrance** 

HERITAGE

Station Entrance and Goods Yard Building