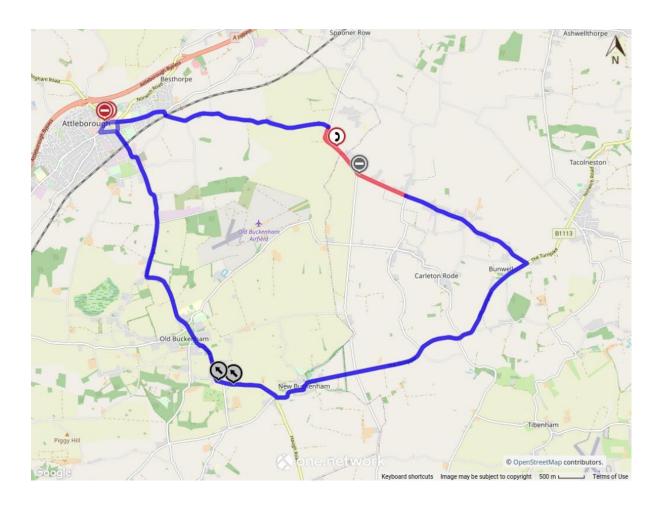

NORFOLK COUNTY COUNCIL proposes to make a Temporary Traffic Order affecting the 1) C139 Bunwell Road from its junction with C140 Bunwell Road for 585m southwards to its junction with 3R013 Besthorpe Footpath 4; 2) C139 Besthorpe Road from its junction with 3R013 Besthorpe Footpath 4 for 475m south-eastwards to its junction with C139 Mile Road; and 3) C139 Mile Road from its junction with C139 Besthorpe Road for 1054m south-eastwards to its junction with U76006 Wymondham Road in the PARISHES OF BESTHORPE AND CARLETON RODE because of BT services cabling repair works.

Alternative route is via: Eastbound – C139 Bunwell Street, B1113 The Turnpike/Norwich Road/Market Place/Queen Street/King Street/Castle Hill Road, B1077 New Buckenham Road/Cake Street/The Green/Attleborough Road/Buckenham Road/Station Road/Connaught Road/Connaught Plain/Exchange Street/Queens Square/Church Street, C139 Besthorpe Road/Bunwell Road; Westbound – C139 Bunwell Road/Besthorpe Road, B1077 Surrogate Street/Station Road/Buckenham Road/Attleborough Road/The Green/Cake Street/New Buckenham Road, C1113 Castle Hill Road/King Street/Queen Street/Market Place/Norwich Road/The Turnpike, C139 Bunwell Street (Carleton Rode, Attleborough, New Buckenham, Old Buckenham, Bunwell, Besthorpe).