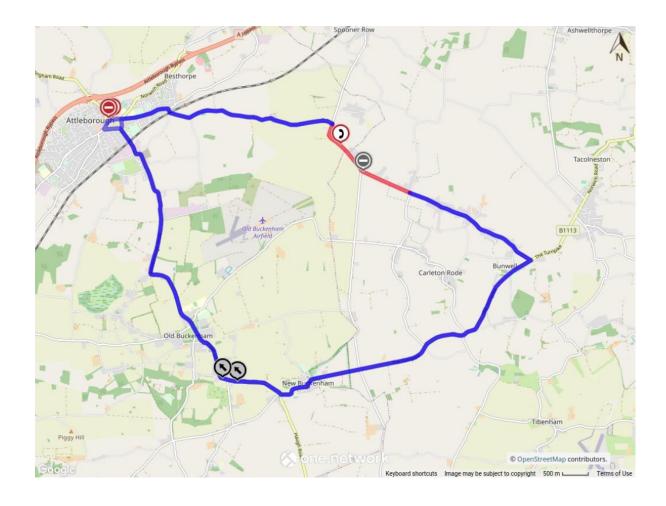

Alternative route is via: Eastbound – C139 Bunwell Street, B1113 The Turnpike/Norwich Road/Market Place/Queen Street/King Street/Castle Hill Road, B1077 New Buckenham Road/Cake Street/The Green/Attleborough Road/Buckenham Road/Station Road/Connaught Road/Connaught Plain/Exchange Street/Queens Square/Church Street, C139 Besthorpe Road/Bunwell Road; Westbound – C139 Bunwell Road/Besthorpe Road, B1077 Surrogate Street/Station Road/Buckenham Road/Attleborough Road/The Green/Cake Street/New Buckenham Road, C1113 Castle Hill Road/King Street/Queen Street/Market Place/Norwich Road/The Turnpike, C139 Bunwell Street (Carleton Rode, Attleborough, New Buckenham, Old Buckenham, Bunwell, Besthorpe).