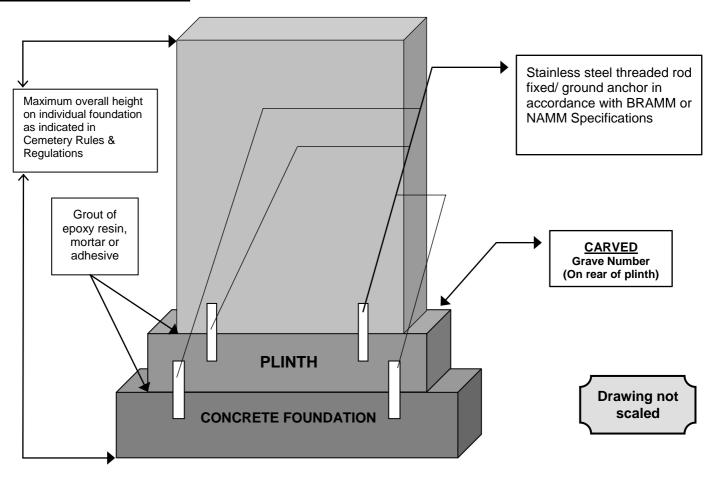

## **Headstone Fixing Details**

| Please note any |  |
|-----------------|--|
| changes:        |  |

| (use additional sheet if required) |  |
|------------------------------------|--|
|                                    |  |
|                                    |  |

Headstones not to exceed 1 metre in height from the ground, 3ft 6' or 1.07 metres wide including Landing

Tablet Size 18 x 18 Inches or 0.46 x 0.46 metres and be placed Flush to Ground

Headstones in the Garden of Remembrance should not exceed 26' x 18' or 0.66 metres x 0.46 metres in height